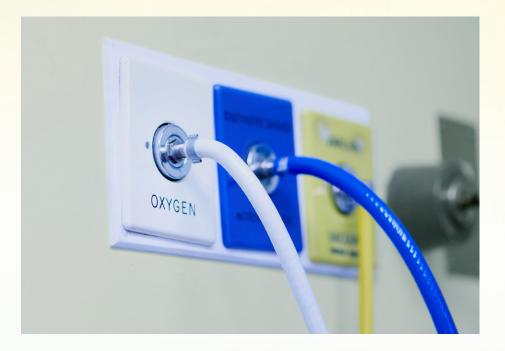

# **Mind Your MED GAS**

Routine monitoring of medical gas delivery components for leakage is essential to assure both safety of personnel and patients — and control costs.

- Oxygen
- Nitrogen
- Nitrous Oxide
- Carbon Dioxide
- Helium
- Medical Air
- Carbon Monoxide

## The remarkable Fluke ii900 Acoustic Imager is the most effective tool available for conducting these critical surveys.

The Fluke ii900 Acoustic Imager uses an array super sensitive microphones to detect sounds both in the human hearing range and the ultrasonic range. The output is a visual representation of sound. The result is an instant, visual map of the leak layered over a visible light image of the area so you can quickly pinpoint the location of the leak and tag it or repair it on the spot.