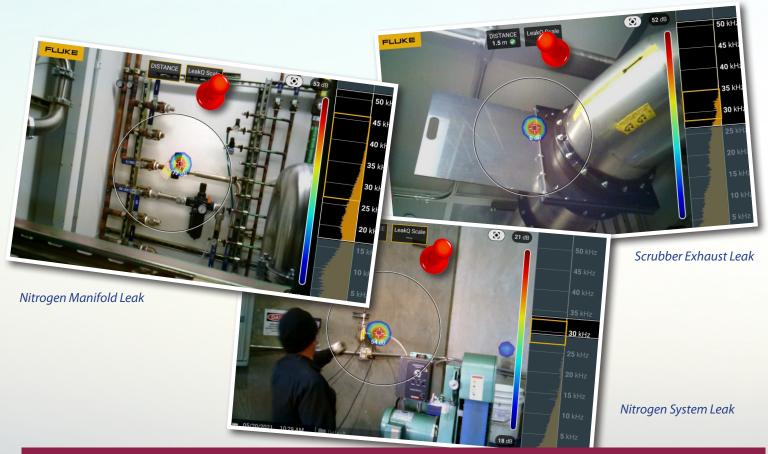

## The remarkable Fluke ii900 Acoustic Imager is the most effective tool available for conducting these critical surveys.

The Fluke ii900 Acoustic Imager uses an array super sensitive microphones to detect sounds both in the human hearing range and the ultrasonic range. The output is a visual representation of sound. The result is an instant, visual map of the leak layered over a visible light image of the area so you can quickly pinpoint the location of the leak and tag it or repair it on the spot.

With the Fluke ii900, it's seek-and-fix! The instrument's acoustic technology not only detects the leaks it also gives you a picture showing the leak's exact location and severity.

• Correct the connection and re-take the image to prove that it's fixed.